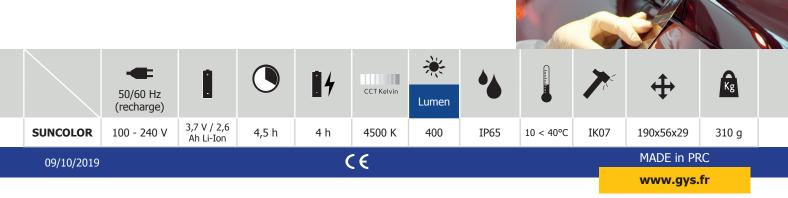

## AND DESIGNED TO BE USED IN THE WORKSHOP...

The SUNCOLOR lamp is robust and designed to be resistant enough for tough workshop environments. It is rated IK07 and IP65.

The performance of the unit will not be affected by variations in temperature between 10 and 40°C. The wireless design makes it a very easy tool to use and improves the flexibility of the different tasks being carried out in the workshop.