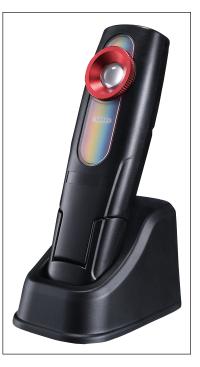

## SUNCOLOR LED PORTABLE

Ref. 058477

The SUNCOLOR working lamp is specifically designed for evaluating the car body tints/colours, using an advanced LED able to recreate the natural light. It is also ideal to detect dents and scratches on the body of the vehicles.

## 2700 K 4500 K 6500 K 350 lm 420 lm 450 lm

The lamp is fitted with a Li-Ion battery that can be charged using the mains charger or the USB cable, both supplied.