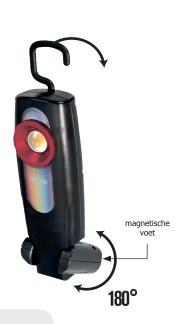

## A LAMP DESIGNED FOR CAR BODY WORK...

The SUNCOLOR lamp can be used for multiple tasks in the workshop using the swivel hook and the flexible base that tilts up to 180°.

The light created by the SUNCOLOR goes up to 4500K. This results in the artificial light created to be extremely close to day light. This is an ideal situation for the user to be able to identify the colours accurately.