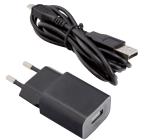

## 2700 K 4500 K 6500 K 350 lm 420 lm 450 lm

The lamp is fitted with a Li-Ion battery that can be charged using the mains charger or the USB cable, both supplied.