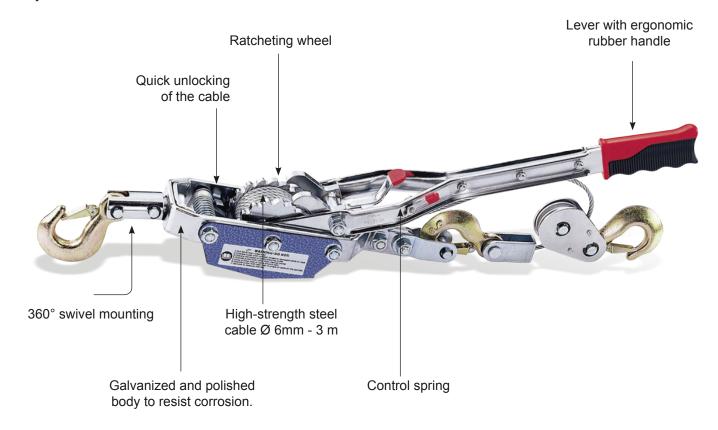

## **POWER-PULLER 4T**

Ref. 059740

**Professional traction hoist with 3 hooks allowing to pull horizontally up to 4 T.** The energy is transmitted by a 3 m high-strength steel cable with a 6mm diameter. The transmission ratio is 15:1.

- Steel structure, cable and lever.
- Forged steel hooks with safety latch.
- 3rd detachable hook to double the working length by halving the load capacity.
- Complies with European standards.