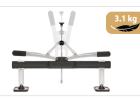

## **LEVELLING BARS**

Single foot levelling bar premium Ref. 059290

Premium levelling bar Ref. 059306

Premium levelling bar Ref. 058996

Premium levelling bar - 1200 mm Ref. 059313