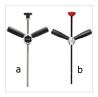

## **ACCESSORIES**

Single short foot Ref. 059320

Single long foot Ref. 059337

Central pulling rod a - 059399 b - 069268

**Double padded** short foot Ref. 059344 Ref: 059351 (x2)

**Double padded** long foot Ref. 059368 Ref: 059375 (x2)