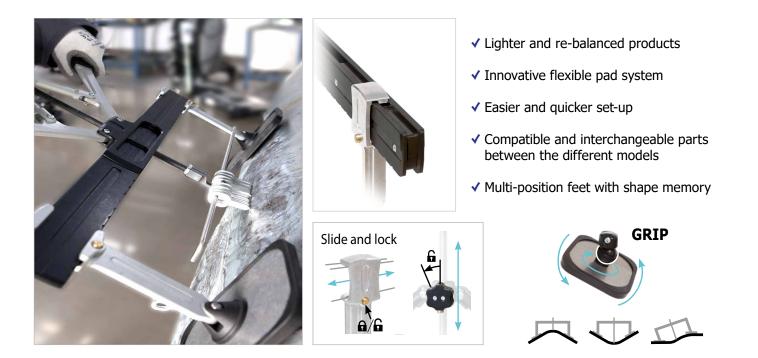

## **DENT PULLING PREMIUM**

Both Unique and innovative, the new range of GYS Premium dent pulling equipment is designed for ease of use in the Body shop, GYS engineers have improved design and ergonomics while retaining strength and pulling power of the original GYS range. The new GYS Premium range has the benefits of reduced weight and has also been re balanced to enable effortless operation using only one hand.

## **LEVELLING BARS**

Single foot levelling bar premium Ref. 059290

Premium levelling bar Ref. 059306

Premium levelling bar Ref. 058996

Premium levelling bar - 1200 mm Ref. 059313

## **ACCESSORIES**

Single short foot Ref. 059320

Single long foot Ref. 059337

Central pulling rod a - 059399 b - 069268

**Double padded** short foot Ref. 059344 Ref: 059351 (x2)

**Double padded** long foot Ref. 059368 Ref: 059375 (x2)