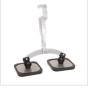

## **ACCESSORIES**

Single short foot Ref. 059320

Single long foot Ref. 059337

Central pulling rod a - 059399 b - 069268

**Double padded** short foot Ref. 059344 Ref: 059351 (x2)

**Double padded** long foot Ref. 059368 Ref: 059375 (x2)