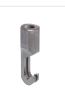

range of GYS Premium dent pulling equipment is designed for ease of use in the Body shop, GYS engineers have improved design and ergonomics while retaining strength and pulling power of the original GYS range. The new GYS Premium range has the benefits of reduced weight and has also been re balanced to enable effortless operation using only one hand.



## **LEVELLING BARS**



Single foot levelling bar premium Ref. 059290



Premium levelling bar Ref. 059306



Premium levelling bar Ref. 058996



Premium levelling bar - 1200 mm Ref. 059313

## **ACCESSORIES**



Single short foot Ref. 059320



Single long foot Ref. 059337



Central pulling rod a - 059399 b - 069268



**Double padded** short foot Ref. 059344 Ref: 059351 (x2)



**Double padded** long foot Ref. 059368 Ref: 059375 (x2)



Ref. 059382 Hook 3 teeth Ref. 059658