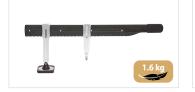

## **LEVELLING BARS**

Single foot levelling bar premium Ref. 059290

Premium levelling bar Ref. 059306

Premium levelling bar Ref. 058996

Premium levelling bar - 1200 mm Ref. 059313