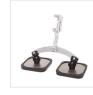

## **ACCESSORIES**

Single short foot Ref. 059320

Single long foot Ref. 059337

Central pulling rod a - 059399 b - 069268

**Double padded** short foot Ref. 059344 Ref: 059351 (x2)

**Double padded** long foot Ref. 059368 Ref: 059375 (x2)