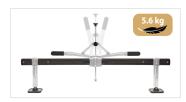

## **LEVELLING BARS**

Single foot levelling bar premium Ref. 059290

Premium levelling bar Ref. 059306

Premium levelling bar Ref. 058996

Premium levelling bar - 1200 mm Ref. 059313