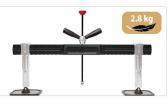

## **LEVELLING BARS**

Single foot levelling bar premium Ref. 059290

Premium levelling bar Ref. 059306

Premium levelling bar Ref. 058996

Premium levelling bar - 1200 mm Ref. 059313