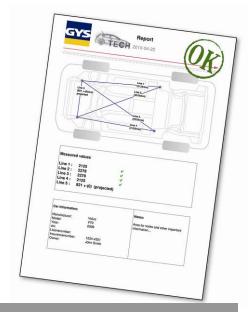

## **GYS TECH Software**

The **GYS TECH** software can be downloaded free of charge on the Internet. It allows editing a report attesting of the diagnosis, as proof of traceability for the customer and insurance company.