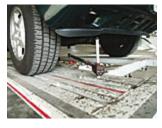

Frame rack

Straightening bench

Lift

Gysmeter: ref. 052093

31 adaptors and measure tips