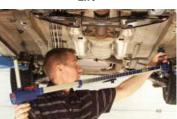

## **GYSMETER**

Last generation digital display measuring tool, the GYSMETER allows making a quick diagnosis on all types of vehicles by making easy under body measurements (length, symmetry, and cross check).

Its very easy operation allows the measuring to be carried out by a single person.

Delivered complete with: 1 rack, 2 magnetic mounts, 2 datum rods, 3 measuring rods,

Frame rack

Straightening bench

Lift

Gysmeter: ref. 052093

31 adaptors and measure tips