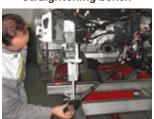

Frame rack

Straightening bench

Lift

Gysmeter: ref. 052093

31 adaptors and measure tips