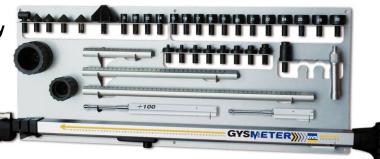

Its very easy operation allows the measuring to be carried out by a single person.

Delivered complete with: 1 rack, 2 magnetic mounts, 2 datum rods, 3 measuring rods,

Frame rack

Straightening bench

Lift

Gysmeter: ref. 052093

31 adaptors and measure tips