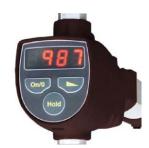

## **Features**

Quick and easy measurement

- A unique and patented self centring magnet attachment system
- Light weight arm, with easy to read digital display
- Allows making free or comparative measures, without disassembling any part of the vehicle, on lengths from 400 to 2650 mm.
- Powered by 2 x AA 1,5V batteries
- Can be used on a vehicle in the following situations: