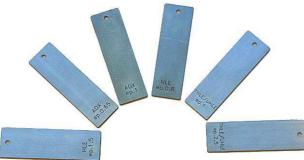

The case contains :

- ✓ the pulling bar
- steel test samples
  (of various steel types and thicknesses)

#### List of steel test samples :

- ✓ Standard steel ADX thickness 0.65 mm
- ✓ Standard steel ADX thickness 1.0 mm
- ✓ HSLA 360 steel thickness 0.8 mm
- ✓ HSLA 360 steel thickness 1.5 mm
- ✓ DP600 steel THLE / UHLE thickness 1.0 mm
- ✓ FB560 steel THLE / UHLE thickness 2.5 mm