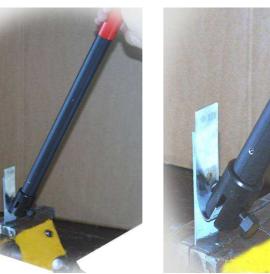

# Test your welding spots before performing repair, for optimum welding quality.

This complete set gives you the possibility to make a destructive test on a sample of steel representative of the part to weld on the car body.

The case contains :

- ✓ the pulling bar
- steel test samples
  (of various steel types and thicknesses)