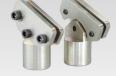

## DIFFERENT ACCESSORIES FOR DIFFERENT TYPES OF CAR BODIES :

Fix support (included)

Stabilisation pads x2 Ref. 059054 (included)

Lower frame clamps x2\* Ref. 059061 (en option)

(option)

#### \*Recommendation :

Using the frame clamps with AUTOROLL 1.55 m / 1.2 T is highly recommended when moving long vehicles over uneaven ground.