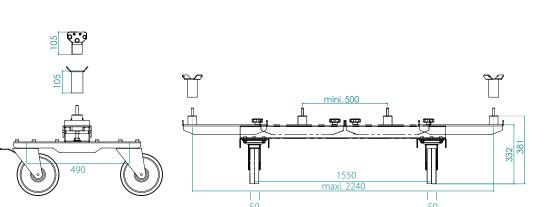

## DIMENSIONS

### Adjustable and adaptable :

- Lifting rails **adjustable** to a maximum of 2.24m.
- Stabilisation pads (included)
- Lower frame clamps (optional)

#### Robust structure :

- Mechanically reinforced
- Weight max : 1 200 kg