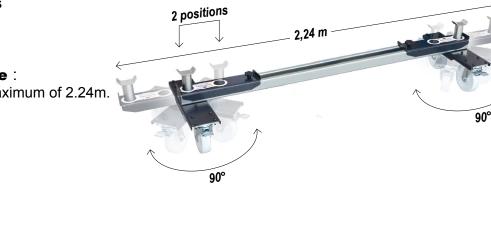

# AUTO ROLL 1.55 m / 1.2 T

Réf. 063839

2 positions

Designed to aid the manoeuvrability of vehicles in both Mechanical and Accident Repair Centers with either mechanics in or out. The adjustable arms are designed to fit all types of vehicles.

### Adjustable and adaptable :

- Lifting rails **adjustable** to a maximum of 2.24m.
- Stabilisation pads (included)
- Lower frame clamps (optional)