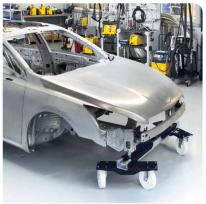

HANDLING TROLLEY

# AUTO ROLL 1.55 m / 1.2 T

Réf. 063839

2 positions

Designed to aid the manoeuvrability of vehicles in both Mechanical and Accident Repair Centers with either mechanics in or out. The adjustable arms are designed to fit all types of vehicles.