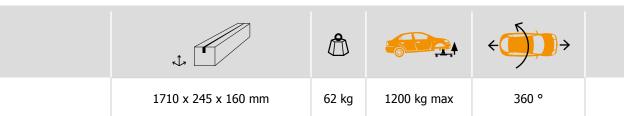

## DIMENSIONS

#### Robust structure :

- Mechanically reinforced
- Weight max : 1 200 kg