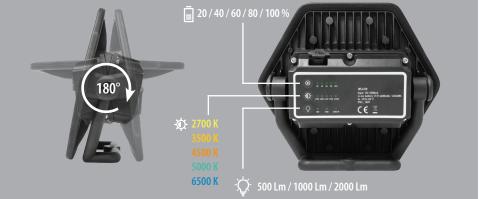

## A LAMP DESIGNED FOR CARBODY WORK

The SUNCOLOR 5 lamp makes it possible to choose between 5 different colours to evaluate car body paint shades by a simple press on the dedicated selection button. 3 different light intensities are also available (500 / 1000 / 2000 lumens).

96 CRI

Thanks to its aluminium structure, the SUNCOLOR 5 is light and easy to handle. Its rubber surround reinforces its resistance to shocks or falls. Its 180° pivoting support allows it to be placed on the ground and to precisely adjust the lighting angle on the body.