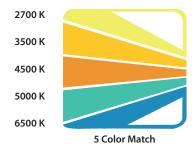

## A LAMP DESIGNED FOR CARBODY WORK

The SUNCOLOR 5 lamp makes it possible to choose between 5 different colours to evaluate car body paint shades by a simple press on the dedicated selection button. 3 different light intensities are also available (500 / 1000 / 2000 lumens).