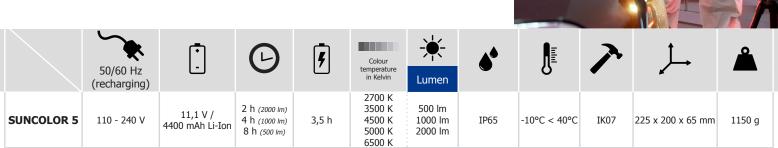

## A LAMP DESIGNED FOR CARBODY WORK

The SUNCOLOR 5 lamp makes it possible to choose between 5 different colours to evaluate car body paint shades by a simple press on the dedicated selection button. 3 different light intensities are also available (500 / 1000 / 2000 lumens).

96 CRI

Thanks to its aluminium structure, the SUNCOLOR 5 is light and easy to handle. Its rubber surround reinforces its resistance to shocks or falls. Its 180° pivoting support allows it to be placed on the ground and to precisely adjust the lighting angle on the body.

## AND DESIGNED FOR WORKSHOP USE...

The SUNCOLOR 5 is robust and designed to be resistant enough for tough workshop environments. This lamp is rated IK07 and IP65.

The performance of the unit will not be affected by temperature variations between 10 and 40°C. The cordless design makes it a very easy tool to use.