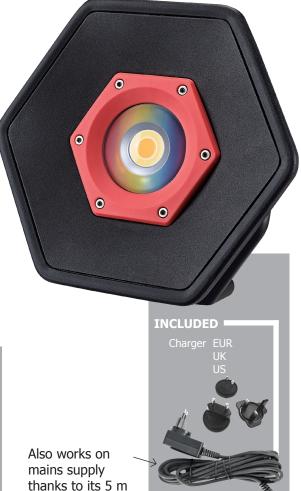

96 CRI

Thanks to its aluminium structure, the SUNCOLOR 5 is light and easy to handle. Its rubber surround reinforces its resistance to shocks or falls. Its 180° pivoting support allows it to be placed on the ground and to precisely adjust the lighting angle on the body.

cable.