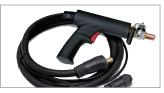

## LIVRÉ AVEC LES ÉLÉMENTS INDISPENSABLES

**1 GUN WITH TRIGGER** ref. 057524 - 2 m - Ø 70 mm<sup>2</sup>

ref. 059207 - 3 m - Ø 70 mm<sup>2</sup>

► 1 SPOTTER BOX PRO ref. 050075

Cable length : earth : 2 m power supply : 8 m