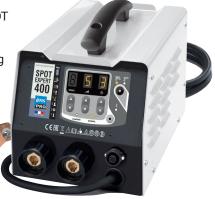

IMS SPOT EXPERT 400 STEEL DENT PULLER Ref: 058941

Dedicated for various dent pulling and straightening body shop operations, the IMS SPOT EXPERT 400 is a high spec machine able to deliver up to 4500A of power. The welding current and welding duration are set separately for a more accurate control of the impact to galvanise and particularly thin steel sheet.

## EQUIPMENT DESIGNED FOR PROFESSIONALS THAT REQUIRE COMPLETE CONTROL OF THEIR DENT PULLING PROCESS.

Designed to be connected to a 400V - 2ph power source with a 16A slow blow fuse, the IMS SPOT EXPERT 400 can be used in two different modes: