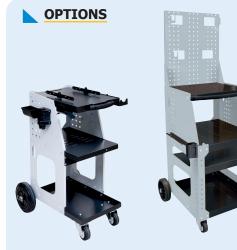

tal sheet.
- manual operation: the Arc begins when the tool is in contact with the metal sheet and the trigger is pressed.

## A COMPLETE, VERSATILE MACHINE

The IMS SPOT EXPERT is designed to carry out multiple body shop tasks. The operative has the choice of 7 dedicated programs :

- dent pulling operations
- welding of wavy wire or pulling rings
- removal of dents using copper stars
- carbon electrodes for sheets shrinking
- welding of keys for lateral rods
- welding of rings for earth fixing
- welding of studs to fix earth and connection cables to vehicles

## LIVRÉ AVEC LES ÉLÉMENTS INDISPENSABLES



**1 GUN WITH TRIGGER** ref. 057524 - 2 m - Ø 70 mm<sup>2</sup>



ref. 059207 - 3 m - Ø 70 mm<sup>2</sup>

► 1 SPOTTER BOX PRO ref. 050075

Cable length : earth : 2 m power supply : 8 m



Trolley UNIVERSAL 800 ref. 051331 Trolley SPOT 1600 ref. 051348