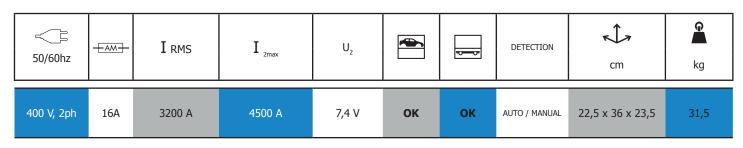

IMS SPOT EXPERT 400 STEEL DENT PULLER Ref: 058941

Dedicated for various dent pulling and straightening body shop operations, the IMS SPOT EXPERT 400 is a high spec machine able to deliver up to 4500A of power. The welding current and welding duration are set separately for a more accurate control of the impact to galvanise and particularly thin steel sheet.

## EQUIPMENT DESIGNED FOR PROFESSIONALS THAT REQUIRE COMPLETE CONTROL OF THEIR DENT PULLING PROCESS.

Designed to be connected to a 400V - 2ph power source with a 16A slow blow fuse, the IMS SPOT EXPERT 400 can be used in two different modes: