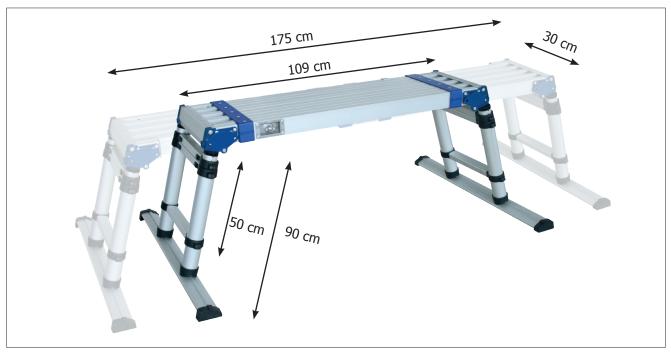

## Ref. 058552

This telescopic and sliding platform is an ideal tool for the bodybuilder's many tasks. With an adjustable height between 50 and 90 cm, it can support up to 150 kg. Compact when folded, it becomes easy to transport and store.

## PRACTICAL AND FUNCTIONAL

A platform that can be adjusted in height (50 < 90 cm) and length (100 < 175 cm), allowing it to be adapted to multiple operations. The width of the platform is 30 cm.