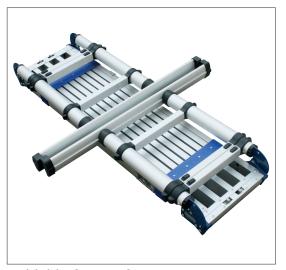

## SOLID AND ERGONOMIC

Foldable format for easy transport and storage.

- High-strength aluminium tubes with glass fibre reinforced plastic parts.
- Weight of 15.5 kg for a load capacity of 150 kg.
- Seasy to clean thanks to the anodised aluminium parts.
- $\checkmark$  Rubber feet for durability and traction.