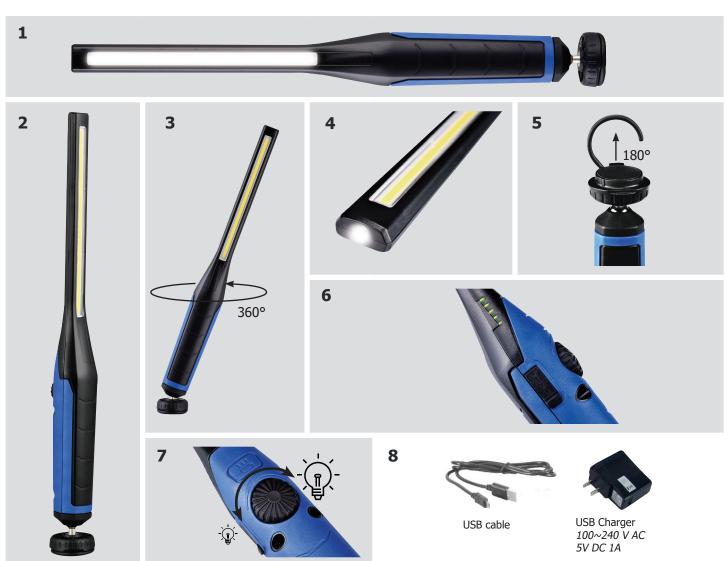

## **LED COB 15W oplaadbare** looplamp met magneet

Ref. 058309

The portable LED lamp COB 15W is a rechargeable lamp with a magnetic base and a hook that can be rotated 180°. It is equipped with «Chip On Board» technology, which consists of an assembly of a multitude of LEDs that form a single light source. This gives it an excellent light output and ideal lighting for all types of work.

## **TECHNICAL FEATURES**

- Main lamp: 6000-7000K, >80CRI (1)
- Maximum LED power: 15 W LEDs Chip on board
- Maximum LED power: 375 mm (L) x 40 mm (l) x 30 mm (H) Weight: 340 g (1 & 2)
- Rotating base with powerful magnet 360° (3)
- Upper LED: 5700-6500K, >70CRI (4)
- Pivoting hook 180° (5)
- Rechargeable Li-ion battery: 3.7 V 2600 mAh (charge indicators) (6)
  - Battery life: 2.5 hours powerful lighting mode
    - 12 hours low light mode
- Charging time: 3.5 4.0 hours
- Light intensity control switch (7)
- Supplied with a 5V 1A USB charger and USB cable (8)
- Charger input: AC 100-240 V 50/60 Hz
- Storage temperature: from -20 °C to 70 °C.
- Operating temperature: from -5 °C to 50 °C