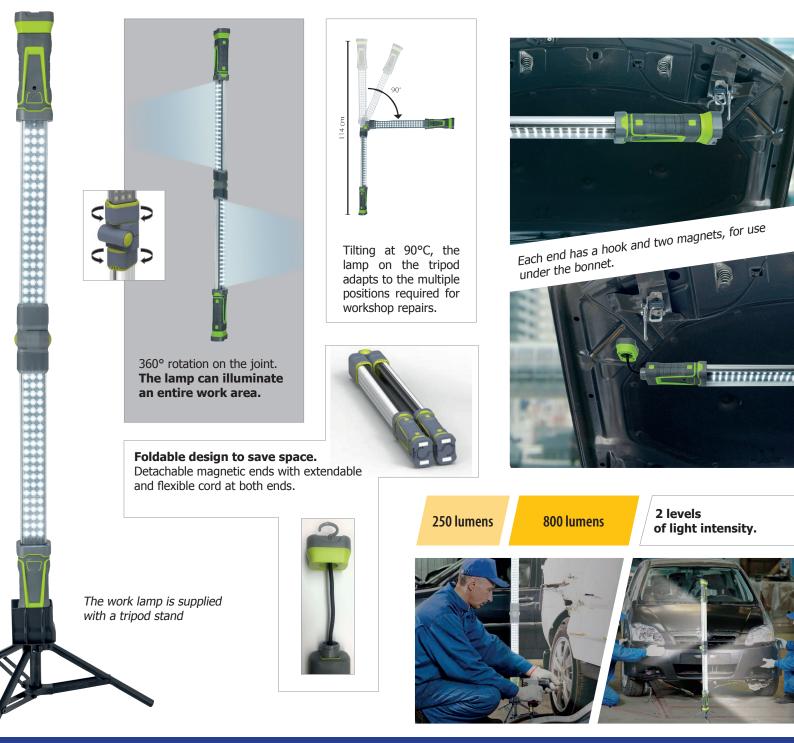

WORK LAMP

## Foldable work lamp on tripod stand

Ref. 058002 - Charger EUR Ref. 058316 - UK Charger

The folding work lamp with a tripod stand has all the necessary characteristics to become an indispensable tool for workshop repairs. Equipped with a large battery life (6h max), it is designed to be placed in multiple positions thanks to its magnetic ends, its extensible cord and its folding design and its 360° articulation.

| Rechargeable internal battery      | 3.7 V, 4000 mAh Lithium. |
|------------------------------------|--------------------------|
| High intensity mode                | 800 lumens.              |
| SMD white LEDS                     | 120 LEDs.                |
| Battery life in low intensity mode | 6 heures.                |
| Battery life in low intensity mode | 3 heures.                |