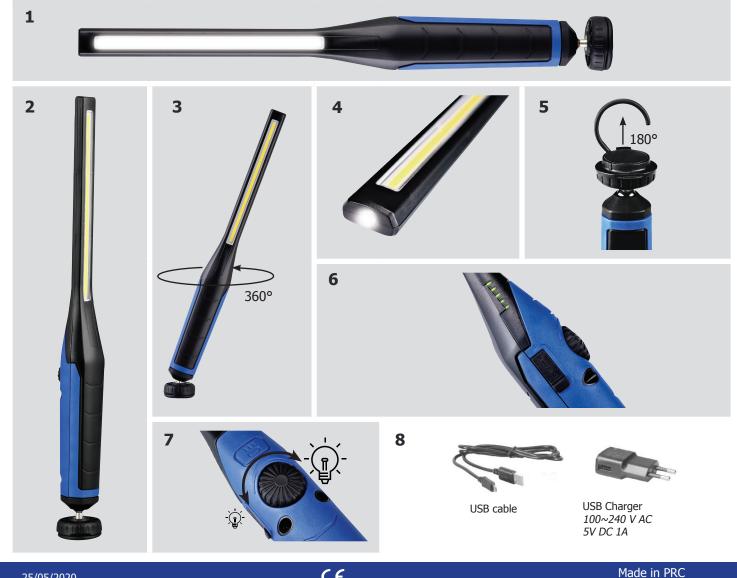

## **TECHNICAL FEATURES**

- Main lamp: 6000-7000K, >80CRI (1)
- Maximum LED power: 15 W LEDs Chip on board
- Maximum LED power: 375 mm (L) x 40 mm (I) x 30 mm (H) Weight: 340 g (1 & 2)
- Rotating base with powerful magnet 360° (3)
- Upper LED: 5700-6500K, >70CRI (4)
- Pivoting hook 180° (5)
- Rechargeable Li-ion battery: 3.7 V 2600 mAh (charge indicators) (6) Battery life: - 2.5 hours - powerful lighting mode - 12 hours - low light mode
- Charging time: 3.5 4.0 hours
- Light intensity control switch (7)
- Supplied with a 5V 1A USB charger and USB cable (8)
- Charger input: AC 100-240 V 50/60 Hz
- Storage temperature: from -20 °C to 70 °C.
- Operating temperature: from -5 °C to 50 °C