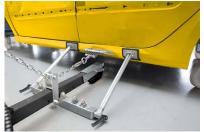

# **DRAW ALIGNER**

ref. 052475

This car body pulling arm is the ideal complement to dent pulling workstations. Thanks to its powerful hydraulic cylinder, this pulling arm is particularly efficient to straighten impacts on thick and strong metal sheets. Small and lightweight, it can be moved around easily.

### Complete kit delivered:

- pulling arm,
- hydraulic pump,
- 1 chain with,
- 6 hooks claw,
- 2 round pads.