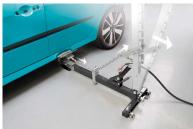

# **DRAW ALIGNER**

ref. 052475

This car body pulling arm is the ideal complement to dent pulling workstations. Thanks to its powerful hydraulic cylinder, this pulling arm is particularly efficient to straighten impacts on thick and strong metal sheets. Small and lightweight, it can be moved around easily.

### LIGHTWEIGHT AND EASY TO USE

- **Small and lightweight,** it can be moved around easily, thanks to 2 wheels.
- The **height and direction** of the pulling is **fully adjustable**, which allows straightening in many different configurations.
- The **straightening of sills** is made easier thanks to its 2 round support pads.