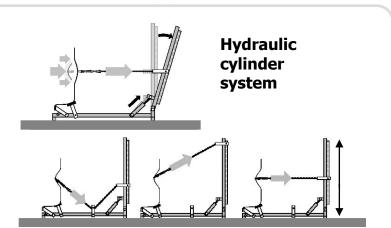

# DENT PULLING OF BIG SHOCKS MADE EASY

- Its hydraulic cylinder offers a **much greater pulling force** than any other manual dent pulling tool.
- The arm and cylinder **minimize the effort** required to straighten. The hydraulic pump is used like any classic hydraulic jack.

### LIGHTWEIGHT AND EASY TO USE

- **Small and lightweight,** it can be moved around easily, thanks to 2 wheels.
- The **height and direction** of the pulling is **fully adjustable**, which allows straightening in many different configurations.
- The **straightening of sills** is made easier thanks to its 2 round support pads.