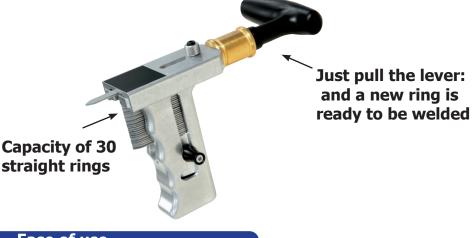

## RINGMATIC Ref. 052154

With the RINGMATIC ring loader will enhance accuracy, improve productivity and make dent pulling work easier.

Suitable for our MANULINER contact clamp this universal tool can be used on all dent pulling machines on the market that have automatic detection.

**Delivered with 50 straight rings Additional consumables:** Bag of 100 rings (réf. 050648)

Ease of use

It can be used with all dent pulling machines with automatic detection in the market using a simple "click" connection thanks to our contact clamp MANULINER.