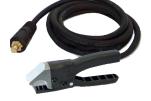

## RINGMATIC Ref. 052154

With the RINGMATIC ring loader will enhance accuracy, improve productivity and make dent pulling work easier.

Suitable for our MANULINER contact clamp this universal tool can be used on all dent pulling machines on the market that have automatic detection.

**Productivity and Accuracy** 

The RINGMATIC can be used with all dent pulling machines with automatic detection in the market using a simple "click" connection.

The Ringmatic offers a better accuracy compare to manual systems.