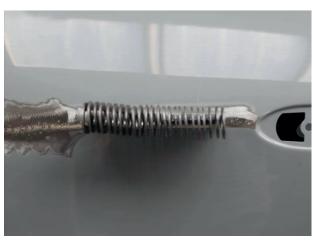

**Delivered with 50 straight rings Additional consumables:** Bag of 100 rings (réf. 050648)

Ease of use

It can be used with all dent pulling machines with automatic detection in the market using a simple "click" connection thanks to our contact clamp MANULINER.