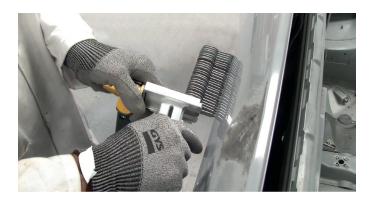

**Delivered with 50 straight rings Additional consumables:** Bag of 100 rings (réf. 050648)

Ease of use

It can be used with all dent pulling machines with automatic detection in the market using a simple "click" connection thanks to our contact clamp MANULINER.

**Productivity and Accuracy** 

The RINGMATIC can be used with all dent pulling machines with automatic detection in the market using a simple "click" connection.

The Ringmatic offers a better accuracy compare to manual systems.