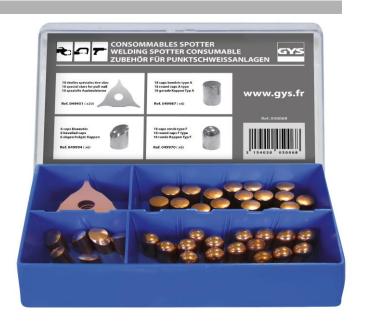

# **Consumables kit for Spotters**

## All the essential consumables for your traditional or inverter spot welder in a kit:

Material of the caps: Copper Chrome Zirconium (Ø outside: 13 mm - Ø inside: 10 mm)

| Kit suitable for GYSPOT         | Delivered as standard with arm |  |  |
|---------------------------------|--------------------------------|--|--|
| ■ 32 DX                         | RX1 – RX2 – RX3                |  |  |
| ■ 32 DC                         | RC1 – RC2 – RC3                |  |  |
| ■ 100 RX                        | RX1 – RX2 – RX3                |  |  |
| ■ 100 RC                        | RC1 – RC2 – RC3                |  |  |
| ■ BP LX                         | X1                             |  |  |
| ■ BP LC                         | C1                             |  |  |
| ■ BP LCX                        | X1 - C1                        |  |  |
| <ul><li>Evolution PTI</li></ul> | C1                             |  |  |