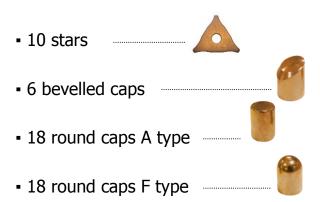

## All the essential consumables for your traditional or inverter spot welder in a kit:

Material of the caps: Copper Chrome Zirconium (Ø outside: 13 mm - Ø inside: 10 mm)

| Kit suitable for GYSPOT         | Delivered as standard with arm |  |  |
|---------------------------------|--------------------------------|--|--|
| ■ 32 DX                         | RX1 – RX2 – RX3                |  |  |
| ■ 32 DC                         | RC1 – RC2 – RC3                |  |  |
| ■ 100 RX                        | RX1 – RX2 – RX3                |  |  |
| ■ 100 RC                        | RC1 – RC2 – RC3                |  |  |
| ■ BP LX                         | X1                             |  |  |
| ■ BP LC                         | C1                             |  |  |
| ■ BP LCX                        | X1 - C1                        |  |  |
| <ul><li>Evolution PTI</li></ul> | C1                             |  |  |

#### **INFORMATION AND ADVICE ON CAPS**

Replace the caps approximately every 200 points.

### **INFORMATION AND ADVICE ON STARS**

They are suitable for the whole GYS spot welding range.