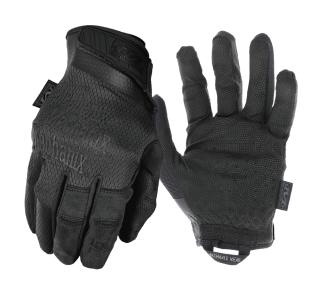

# HIGH DEXTERITY CUT-RESISTANT HANDLING GLOVES

Ref. 045903 - T9 Ref. 045934 - T10

## Thin and tight-fitting gloves for precise movements requiring sensitivity and dexterity.

#### Touch end

The palm and index finger are made of ultra-thin synthetic leather. (0.5 mm thick)

#### Slim fit

Slim fit moulding the hand whilst letting it breathe.

### **Practice**

Velcro closure with thermoplastic tongue flexible for maximum comfort.

## **FEATURES**

**Material:** synthetic leather, knitted fabric (nylon).

Machine washable.

All sectors