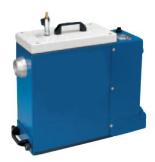

## THE PORTABLE EXTRACTOR

To extract the fumes, the torch must be connected to either of 2 choices of portable extractor:

- manual: working continuously
- **automatic**: working in synchronization with the fume extraction torch

#### **The GYS extractor:**

- Light and compact (15 Kg), easy to move to be used in any situation.
- High extraction capacity (150 m³/h)
- Air can be passed outside, Standards compliant.

Extractor Torch -MIG 150A - 3 M ref. 041431

The fumes are extracted directly.

Manual portable extractor: **ref.043244**Automatic portable extractor: **ref.043237** 