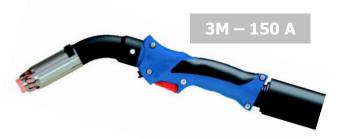

## **FUME EXTRACTION SYSTEM**

150 A

The MIG 150A fume extraction torch ensures the perfect combination of welding performance and effective protection of the environment around the welding area.

The torch will extracts the fumes generated during MIG/MAG welding.

## **INNOVATIVE TORCH**

- Ergonomic: Its handle is equipped with a scroll button to quickly and easily set the air flow rate.
- The nozzle guarantees optimal extraction of the fumes as close as possible to the

#### **The GYS extractor:**

- Light and compact (15 Kg), easy to move to be used in any situation.
- High extraction capacity (150 m³/h)
- Air can be passed outside, Standards compliant.

Extractor Torch -MIG 150A - 3 M ref. 041431