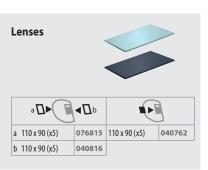

## Mask with 2 screens:

- 1 flip screen with fix shade 11
- 1 clear screen (shade 0)
- Face and neck completely protected
- Ideal for MMA/electrode welding and MIG up to 200 A
- Front headband for more comfort
- Informative four-colour process packaging

## TECHNICAL DATA

| Clear shade         | 0                                        |
|---------------------|------------------------------------------|
| Dark shade          | 11                                       |
| Reaction speed      | manual                                   |
| Back to clear speed | manual                                   |
| Field of vision     | 97x80 mm                                 |
| Energy              | -                                        |
| Weight              | 425 g                                    |
| Settings            | -                                        |
| Applications        | MMA 25>150 / TIG 25>175 / MIG-MAG 25>200 |
| Standards           | CE / EN166 / EN175 / EN169 /             |
|                     |                                          |