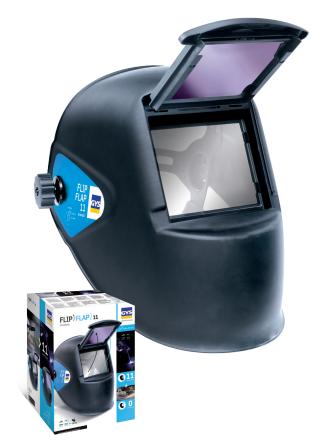

## FLIP FLAP WELDING HELMET

This traditional welding mask is equipped with a tinted hinged window 11 for good vision during welding, and a transparent fixed window for a clear view without welding or grinding. This mask is ideal for electrode or MIG welding up to 200A.

## Mask with 2 screens:

- 1 flip screen with fix shade 11
- 1 clear screen (shade 0)
- Face and neck completely protected
- Ideal for MMA/electrode welding and MIG up to 200 A
- Front headband for more comfort
- Informative four-colour process packaging

## TECHNICAL DATA

| Clear shade         | 0                                        |
|---------------------|------------------------------------------|
| Dark shade          | 11                                       |
| Reaction speed      | manual                                   |
| Back to clear speed | manual                                   |
| Field of vision     | 97x80 mm                                 |
| Energy              | -                                        |
| Weight              | 425 g                                    |
| Settings            | -                                        |
| Applications        | MMA 25>150 / TIG 25>175 / MIG-MAG 25>200 |
| Standards           | CE / EN166 / EN175 / EN169 /             |
|                     |                                          |