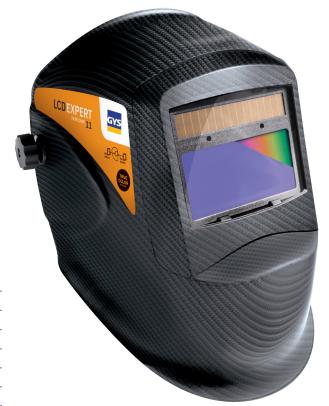

## **EXPERT 11 TRUE COLOR**

## REF.040755

Essential for safety, the EXPERT 11 TRUE COLOR optoelectronic hood protects the welder's face and eyes from UV, infrared and splashes. Fully automatic, the mask switches from clear to tinted state in a fraction of a second as soon as it is primed. Comes with a headband, it frees the welder's hands and offers all the necessary comfort for welding work.

## CARACTERISTICS

- Mask with headband
- Face and neck completely protected
- Reflective paint
- Informative four-colour process packaging
- No battery required
- TRUE COLOR Technology