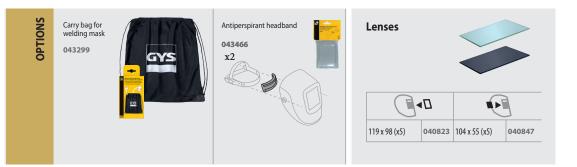

de             | 3                                        |
| Dark shade              | 11                                       |
| Reaction speed          | 0,5 ms                                   |
| Back to clear speed     | 0,35 sec                                 |
| Vision field            | 100 x 49 mm                              |
| Power supply            | solar                                    |
| Weight                  | 470 g                                    |
| Light sensor            | 2                                        |
| Applications            | MMA 10≻150 / TIG 10≻175 / MIG-MAG 10≻200 |
| Standards               | <b>C €</b> / EN 175 / EN 166 / EN 379    |
|                         |                                          |



delivered with a headband