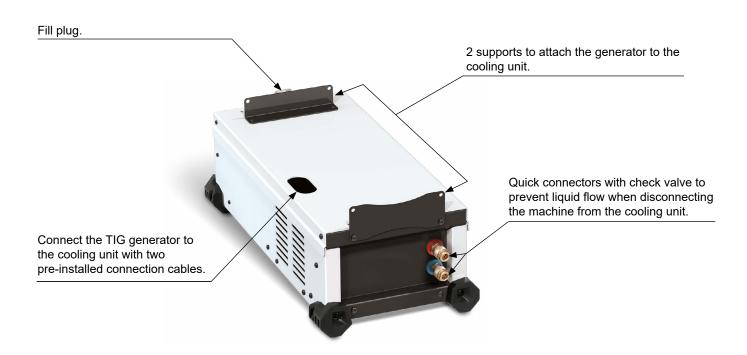

## Cooling Unit wcu 0.5KW A

Ref. 039490

The WCU 0.5KW A cooling unit provides cooling to water cooled TIG torches. Controlled and powered by the TIG 221 DC FV, the cooling unit's operation is controlled by the torch. It starts automatically when the TIG welding starts.