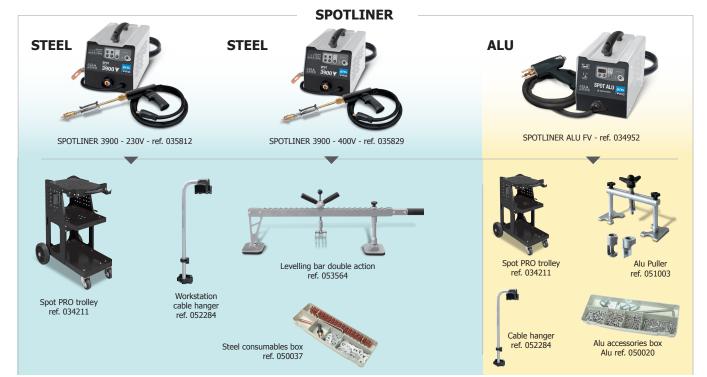

## Sill straightening job: 30mn instead of 3h

| Model           | 3900 - 230V | 3900 - 400V | ALU FV |
|-----------------|-------------|-------------|--------|
| Power supply    | 230V        | 400V        | 230V   |
| Maximum current | 3800A       |             | 7500A  |
| Number of guns  | 1           |             | 3      |
| Gun type        | 1 auto      | 1 auto      | 1 auto |
| Gun cable       | 70 mm²      |             | 25 mm² |