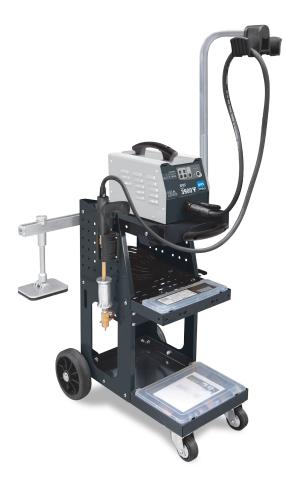

## **SPOTLINER** DENT PULLING WORKSTATIONS

SPOTLINER is a complete dent pulling kit, essential for repairing small, medium and big dents (sill, wheelhouse, car fender...)

## Thanks to the SPOTLINER you can:

- Remove dents without disassembling
- Repair without replacing
- Reduce the down-time
- Increase your margin
- Improve your profitability

## Sill straightening job: 30mn instead of 3h

| Model           | 3900 - 230V | 3900 - 400V | ALU FV |
|-----------------|-------------|-------------|--------|
| Power supply    | 230V        | 400V        | 230V   |
| Maximum current | 3800A       |             | 7500A  |
| Number of guns  | 1           |             | 3      |
| Gun type        | 1 auto      | 1 auto      | 1 auto |
| Gun cable       | 70 mm²      |             | 25 mm² |