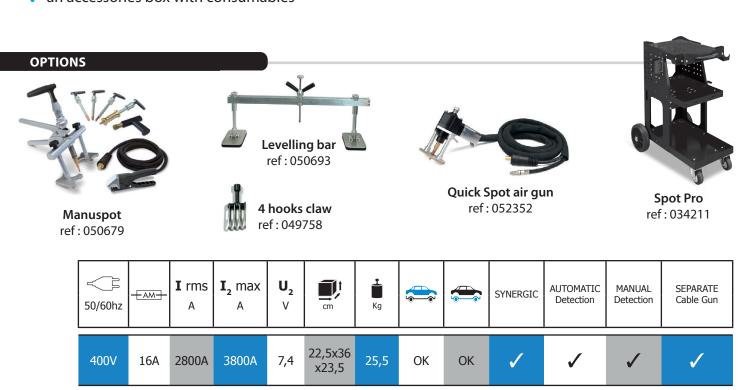

# SPOT PRO 400 V

# STEEL DENT PULLING EQUIPMENT

Ref: 021754

**Spotter Box Pro** 

ref: 050075

400V steel dent puller with 3800A output current, ideal for all steel straightening and dent pulling jobs. Quite efficient thanks to 2 guns, one automatic and one with trigger, and its user friendly control panel.